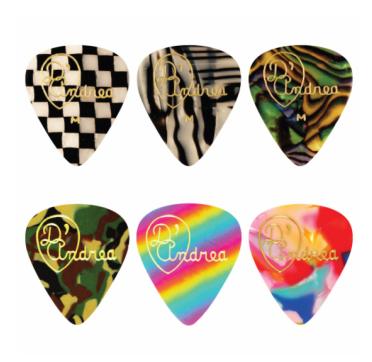

## TWC351 .46TH PACK OF 12 ASSORTED CELLULOID PICKS (THIN)

D'Andrea USA's Designer Wild Celluloid Celluloid Picks are made of the highest quality celluloid available worldwide! Our celluloid material provides players with the perfect striking surface combined with durability and "memory" to make this pick the top choice for the serious player! Packed in an assortment of Multi Pearl, Jungle Camo, Cosmic Pearl, Checkerboard, Zebra Pearl, and Rainbow.

## **KEY FEATURES**

Thin 0.46

Material: Celluloid

Assorted colors

Pack of 12 Assorted Picks

Via Enzo Ferrari 10 62017 Porto Recanati (MC), Italy info@frenexport.it