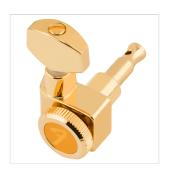

## LOCKING STRATOCASTER®/TELECASTER® STAGGERED TUNING MACHINES (GOLD) 6-PACK

Set of six locking tuners designed to fit most modern-style Fender electric guitars with dual-pin mounting configuration. Tall post tuners are used for the wound strings and shorter post tuners are used for the plain strings. Staggered tuners increase the break angle over the nut and improve tuning stability.

## **KEY FEATURES**

Set of six tuning machines (3 long post and 3 short post)

Gear ratio 18:1

Dual guide pin mounting

Bushings and washers included

Used on American Deluxe and American Elite Series guitars

Mounting hardware included

Color: Gold

Orientation: Right-Hand

Style: Modern

Tuner Mounting Config: 2-guide pin mount, 18:1 gear ratio