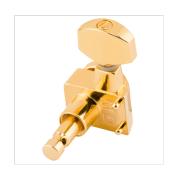

## LOCKING STRATOCASTER®/TELECASTER® STAGGERED TUNING MACHINES (GOLD) 6-PACK

Set of six locking tuners designed to fit most modern-style Fender electric guitars with dual-pin mounting configuration. Tall post tuners are used for the wound strings and shorter post tuners are used for the plain strings. Staggered tuners increase the break angle over the nut and improve tuning stability.

## **KEY FEATURES**

Set of six tuning machines (3 long post and 3 short post)

Gear ratio 18:1

Dual guide pin mounting

Bushings and washers included

Used on American Deluxe and American Elite Series guitars

Mounting hardware included

Color: Gold

Orientation: Right-Hand

Style: Modern

Tuner Mounting Config: 2-guide pin mount, 18:1 gear ratio