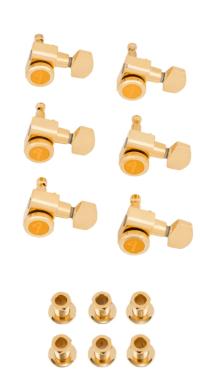

## LOCKING STRATOCASTER®/TELECASTER® STAGGERED TUNING MACHINES (GOLD) 6-PACK

Set of six locking tuners designed to fit most modern-style Fender electric guitars with dual-pin mounting configuration. Tall post tuners are used for the wound strings and shorter post tuners are used for the plain strings. Staggered tuners increase the break angle over the nut and improve tuning stability.

## **KEY FEATURES**

Set of six tuning machines (3 long post and 3 short post)

Gear ratio 18:1

Dual guide pin mounting

Bushings and washers included

Used on American Deluxe and American Elite Series guitars

Mounting hardware included

Color: Gold

Orientation: Right-Hand

Style: Modern

Tuner Mounting Config: 2-guide pin mount, 18:1 gear ratio