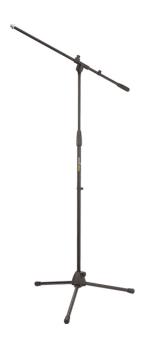

# SMICS-60-BK MICROPHONE BOOM STAND WITH TRIPOD BASE

Sturdy costruction with high quality materials. 60 series microphone stands deliver max reliability. Quick and easy to use thanks to the height adjustment and the 2 way adjustment on boom arm and built with rugged material, 70 series stands fits every live or studio situation.

### **KEY FEATURES**

Boom arm with angle e length adjustment

Quick & Easy height clutch adjustment mechanism

34 cm legs to ensure optimum stability

### **SPECIFICATIONS**

| Base joint material | ABS       |
|---------------------|-----------|
| Height(min-max)     | 98-156 cm |
| Boom arm lenght     | 75 cm     |
| Leg lenght          | 34 cm     |
| Weight              | 1,4 Kg    |

Black finish