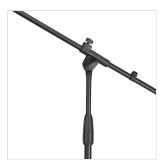

### **KEY FEATURES**

Boom arm with angle e length adjustment

Quick & Easy height clutch adjustment mechanism

34 cm legs to ensure optimum stability