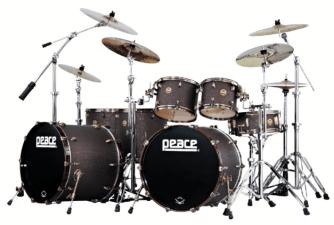

# GENUINE LACQUERED FINISH NORTH AMERICAN MAPLE 5 PCS DRUM SET

Peace's top-of-the-line package kit, the DNA series resides at the crossroads of rugged and handsome, where professional quality meets affordability. A versatile kit designed to capture the quintessential modern drum set sound, the DNA series combines heavy duty series 800 hardware including both a straight and a boom stand, and 9-ply lacquered North American maple drums in a package that includes rims-mount toms, low-mass lugs, die-cast claws, and brass vents, among many stand-out features. The series is offered with chrome or black-trim hardware, and custom sizes and finishes are also available by special order. It ain't broke, so we didn't fix it. Peace's DNA series has been a preferred choice by artists and endorsers for years, and it's been heralded as "a pro-level kit at a very affordable price" by DRUM! Magazine. Shown in one of Peace's new finishes, black castle, a three color sparkle lacquer finish with a triple sparkle overlay belt that explodes chards of color under stage lighting.

#### **SPECIFICATIONS**

**Dimension** Toms 10"x8", 12"x9" - Floor Tom 16"x16" Bass Drum 22"x18" - Snare 14"x5,5"

9 plies selected North American Maple

Arial-Lock™ Toms Suspension System with DA-147 Brackets

Peace® Chrome Hardware

DHO-1 1,6mm Peace® Hoops Chrome

Duotone low-mass low-profile lugs DA-120 - 6 on Toms, 8 on Floor Tom, 10 on Snare and BassDrum

DA-181 Bass Drum Claws

**Toms (Optional)** 8"x 7" – 10"x 8"

**Bass Drum (Optional)** 20" x 18" – 22" x 18"

Hi-Hat Stand HS-810A

Snare Stand SS-810A

# GENUINE LACQUERED FINISH NORTH AMERICAN MAPLE 5 PCS DRUM SET

Cymbal Stand CS-810A

Boom Stand BS-810A

Bass Drum Pedal P-870 Double Chain drived

Other sizes and finishes available on request

Colour #310 Hieroglyphics