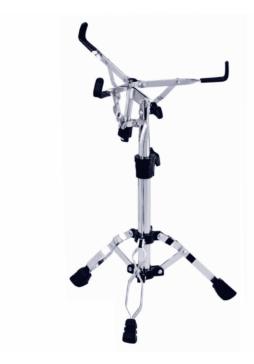

# SS-202CH 202 SERIES SNARE DRUM STAND

Don't let yourself be fooled by the number. 202 series has been built with the same tubes of 800 series but without all the frills and additional features. Essential, robust and stable is suitable both for beginners and professionals who are looking for a bread and butter hardware set which is capable to face the abuses of the life on the road.

### **KEY FEATURES**

Snare drum stand

Ultra sturdy and resistent tubing

Finish: chrome plate

#### **SPECIFICATIONS**

Dimensions (mm)

Tube dimensions (inch\*mm)

Weight

height 540 min, 650 max up 1" \* 280, bottom 1 1/8"\*255

1.86 kg