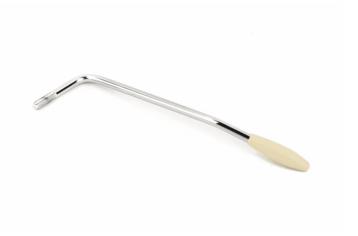

## 0035958001 STANDARD SERIES TREMOLO ARM (PRE '06) CHROME WITH AGED WHITE TIP

Fender® offers a great selection of tremolo arms for your contemporary or vintage Fender electric guitar.

Package includes tremolo arm with attached aged white tremolo tip.

Designed to fit most Standard Series models (Mexico) manufactured prior to '06.

## **KEY FEATURES**

Chrome-plated

Aged white tip included

For Mexico-made Standard series models manufactured (pre-2006)

Color: Chrome

Orientation: Right-Hand

Style: Vintage-Style