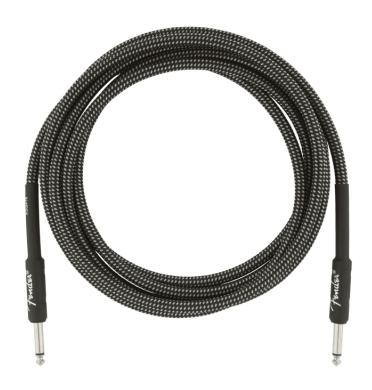

# PROFESSIONAL SERIES INSTRUMENT CABLES 10' GRAY TWEED

Road-reliable and flexible, Fender Professional Series cables boast a thick gauge with high-quality components that transparently retain your tone without getting in the way. Sporting quiet and resilient spiral shielding, these cables are engineered to avoid twisting, kinking and any "physical memory." On stage or in the studio, plug in and play with creative confidence and peace of mind. Available in 6", 1', 3', 5', 10', 15', 18.6' and 25' lengths.

#### **KEY FEATURES**

Lenght: 10' (3 m)

All Black PVC

8mm outer diameter wire jacket

22 AWG

95% OFC spiral shielding

Nickel-plated connectors

Backed by a lifetime guarantee

Cable Ends: 1/4" Straight/Straight Jack

Color: Gray Tweed