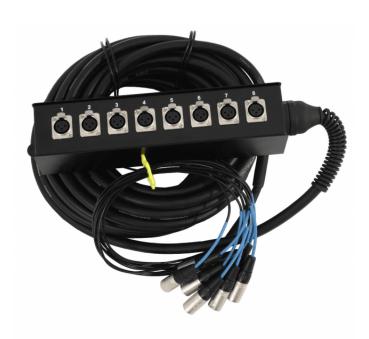

## SGBX10-0008 8 INPUTS 15 METERS PROFESSIONAL STAGE BOX

STAGEBOX SGBX10-0008 15 MT is a professional stage box featuring 8 XLR 3 pole female sockets input. Built in epoxy finished aluminium box, features small dimension and weight thanks to its professional printed circuit and integrated handle. Hi quality XLR connectors Yongsheng by Neutrik® and cable mount connections protected with PVC jackets, ensures high quality connections and signal transmission. Independent earth plugs consist an additional costruction advantage.

## **KEY FEATURES**

Input: 8 XLR 3 pole female

Independent earth plugs

Hi quality XLR connectors Yongsheng by Neutrik®

Metal box

Multicore cable lenght: 15 mt

Cable mount connection protected with PVC jackets