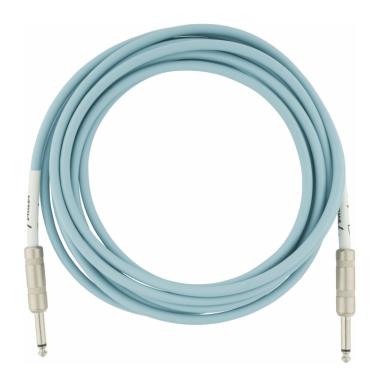

# ORIGINAL SERIES INSTRUMENT CABLE, 10', DAPHNE BLUE

Fender Original Series cables were designed by combining solid construction—featuring spiral shielding and durable nickel-plated connectors—with inimitable Fender styling to create a high-performance, reliable choice for your cable needs in the studio and on stage.

## ORIGINAL SERIES INSTRUMENT CABLE, 10', DAPHNE BLUE

Daphne Blue