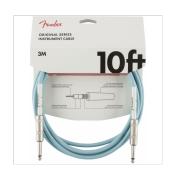

# ORIGINAL SERIES INSTRUMENT CABLE, 10', DAPHNE BLUE

Fender Original Series cables were designed by combining solid construction—featuring spiral shielding and durable nickel-plated connectors—with inimitable Fender styling to create a high-performance, reliable choice for your cable needs in the studio and on stage.

## ORIGINAL SERIES INSTRUMENT CABLE, 10', DAPHNE BLUE

Daphne Blue