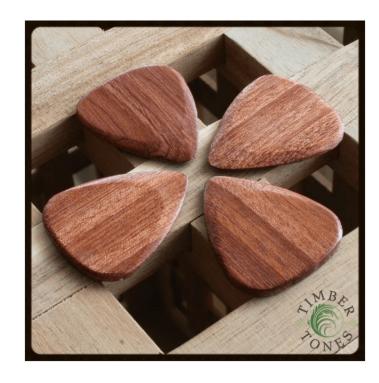

## TIMT-ALW-4 ALMOND WOOD PICKS - PACK OF 4

Almond Wood has beautiful golden and brown shimmery patterns running through it. They are CNC Milled from the very best quality timber then hand sanded and hand polished to give them their amazing shine and smoothness. Timber Tones unique shape is roughly based upon the classic 351 design, however they are 2.4mm thick where you hold them, chamfering down to 0.7mm at the playing tip.Almond Wood is a medium soft timber which will add a good level of warmth to the tone of most Acoustic Guitars.