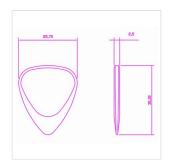

## TIMT-ALW-4 ALMOND WOOD PICKS - PACK OF 4

Almond Wood has beautiful golden and brown shimmery patterns running through it. They are CNC Milled from the very best quality timber then hand sanded and hand polished to give them their amazing shine and smoothness. Timber Tones unique shape is roughly based upon the classic 351 design, however they are 2.4mm thick where you hold them, chamfering down to 0.7mm at the playing tip.Almond Wood is a medium soft timber which will add a good level of warmth to the tone of most Acoustic Guitars.