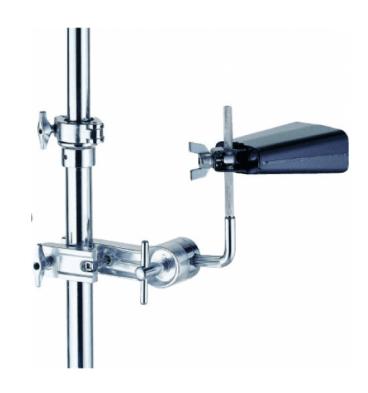

## DA-116 CLAMP-IT<sup>TM</sup> "L" ARM

The broad scope of modern music demands more percussive drum setups. Drummers need convenient access to a variety of percussion voices without sacrificing space on the kit.

Peace's new **CLAMP-IT™** Accessory Clamps create unlimited flexibility of placement by attaching our **multi-angle** adjustable accessory clamps to other essential stands.

Mount an extra pair of hi-hats, a splash cymbal, a cowbell, or even an additional crash cymbal at any angle with CLAMP-IT™ on any stand, and a world of options is within easy reach.

## **KEY FEATURES**

CLAMP-IT™ "L" Arm for Cowbell

Cow-Bell not included