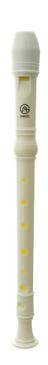

## ASRG-50 SOPRANO CLASSIC TYPE RECORDER - GERMAN FINGERING

Angel Recorder Classic Type is designed to have rich sound and accurate pitch for optimal performance. Its pitch is wellbalanced ranging from low-to high-pitch. Its models are as various as from bass to soprano so that both solo and ensamble performance may be available. In addition, the instruments is manifactured for the optimum volume and tone using a special material called Resin. DMD (Detailed a Mold Develop) system is applied to achieve the correct pitch, which are praised from many performance.

# ASRG-50 SOPRANO CLASSIC TYPE RECORDER - GERMAN FINGERING

### **PRODUCT DETAILS**

| KEY FEATURES     |
|------------------|
| German Fingering |
| Key: C Soprano   |
| Holes: 2         |
| 1 part           |
| Cream            |
| PS Resin         |
| Length: 310 mm   |