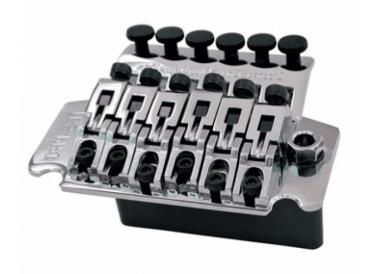

# TRS-PRO-C-LH TREMOLO BRIDGE FLOYD STYLE GOTOH LEFT HAND(CHROME)

This bridge provides great stability and intonation and it is ideal for guitarists who want to get the most from their instrument performance and security of intonation in every situation. Specially processed steel saddle. Includes accessories for installation and operation.

## **KEY FEATURES**

For Electric Guitar left hand

Specially processed steel saddle

Accessories: lever, springs, anchor bolts, locking nut