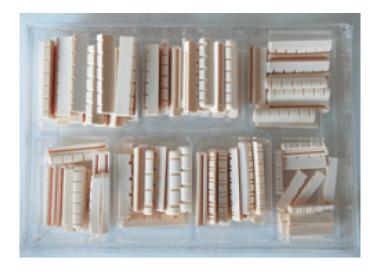

#### **KEY FEATURES**

24 pcs for Classical Guitar (Mod. 900C 52\*6\*10mm)

24 pcs for Acoustic Guitar (Mod. 900CS 47\*5\*8mm)

24 pcs for Folk Guitar (Mod. 900FW 42\*6\*8mm)

12 pcs for Electric Guitar (Mod. 900E 41,5\*6\*7mm)

12 pcs for Electric Bass (Mod. 900B 42,5\*6\*8,5mm)

12 pcs for 12-str Acoustic Guitar (Mod. 90012 48\*6\*8mm)

12 pcs for Mandolin (Mod. 900M 31\*4\*7mm)

6 pcs for Banjo (Mod. 900BJ 30\*5\*8,5mm)