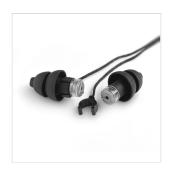

# EARPLUG KIT FOR HEARING PROTECTION INCLUDING 3 ATTENUATION FILTERS AND TRAVELBOX - BLACK EDITION

The new 2019 version of MusicSafePro offers generic hearing protection, with earplugs that fit every ear. MusicSafePro® contains three different and exchangeable sets of music filters with outstanding sound characteristics, providing low, medium and high attenuation rate to suit every situation. Depending on the instrument you are playing, your position on the stage or the kind of music you are playing or listening to, you can always chose and will find the attenuation that suits you most. These special music filters guarantee an optimal protection against only the harmful noises while at the same time you can perfectly enjoy the music. The plugs are made of a durable, soft and flexible material. Because of your body heat the plugs adapt to the shape of the auditory duct within a few minutes and guarantee an excellent fitting form and comfort. Coming in elegant Black edition less likely to get dirty. A cleaning spray is included.

Very small and hard to see when being worn

Now available in elegant black edition

Reusable, as built in durable material

Black color is less likely to get dirty

Open system - not completely shut off sounds and avoid feeling of isolation

Comes with carrying case with filter compartment to keep your earplugs protected and clean

Including cleaning spray

A good quality and easy to use cord is added to the product to hang the plugs around your neck.