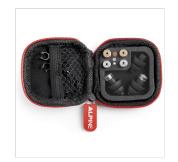

### **KEY FEATURES**

Three different and exchangeable sets of filters to set optimal protection at different levels

Very soft and comfortable material. Due to the body heat the plugs adapt to the shape of the auditory duct.

Comes with carrying case with filter compartment to keep your earplugs protected and clean

Including cleaning spray

A good quality and easy to use cord is added to the product to hang the plugs around your neck.