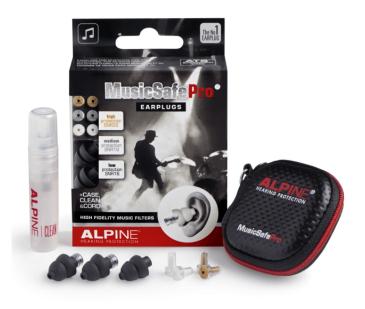

# EARPLUG KIT FOR HEARING PROTECTION INCLUDING 3 ATTENUATION FILTERS AND TRAVELBOX - BLACK EDITION

The new 2019 version of MusicSafePro offers generic hearing protection, with earplugs that fit every ear. MusicSafePro® contains three different and exchangeable sets of music filters with outstanding sound characteristics, providing low, medium and high attenuation rate to suit every situation. Depending on the instrument you are playing, your position on the stage or the kind of music you are playing or listening to, you can always chose and will find the attenuation that suits you most. These special music filters guarantee an optimal protection against only the harmful noises while at the same time you can perfectly enjoy the music. The plugs are made of a durable, soft and flexible material. Because of your body heat the plugs adapt to the shape of the auditory duct within a few minutes and guarantee an excellent fitting form and comfort. Coming in elegant Black edition less likely to get dirty. A cleaning spray is included.

### **KEY FEATURES**

Three different and exchangeable sets of filters to set optimal protection at different levels

Very soft and comfortable material. Due to the body heat the plugs adapt to the shape of the auditory duct.

Very small and hard to see when being worn

Now available in elegant black edition

Reusable, as built in durable material

Black color is less likely to get dirty

Open system - not completely shut off sounds and avoid feeling of isolation

Comes with carrying case with filter compartment to keep your earplugs protected and clean

Including cleaning spray

A good quality and easy to use cord is added to the product to hang the plugs around your neck.

Free spare earplug including in every pack