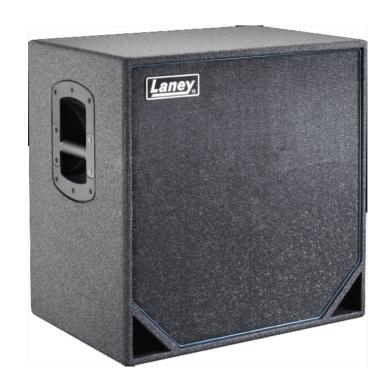

## N410 **4X10" BASS CABINET - 600 WATTS**

The NEXUS N range of cabinets, combine the worlds of lightweight portability with heavy weight performance. Designed to be used in conjunction with the NEXUS SL, the N410 extension cabinet delivers 600 watts RMS and is fitted with 4 x LaVoce Neodymium 10" woofers plus 1 x La Voce compression woofer. It is equipped with 2 x Neutrik Speakon connectors (Input & link). Finished in the ultra-durable and resilient TuffStuff, the N410 is the ideal partner for live or studio work.

# N410 **4X10" BASS CABINET - 600 WATTS**