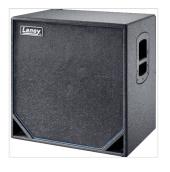

## N410 **4X10" BASS CABINET - 600 WATTS**

The NEXUS N range of cabinets, combine the worlds of lightweight portability with heavy weight performance. Designed to be used in conjunction with the NEXUS SL, the N410 extension cabinet delivers 600 watts RMS and is fitted with 4 x LaVoce Neodymium 10" woofers plus 1 x La Voce compression woofer. It is equipped with 2 x Neutrik Speakon connectors (Input & link). Finished in the ultra-durable and resilient TuffStuff, the N410 is the ideal partner for live or studio work.

# N410 **4X10" BASS CABINET - 600 WATTS**