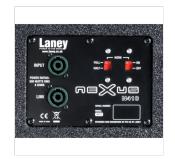

#### **KEY FEATURES**

Power: 600 watts

Woofers: 4x10" LaVoce Neodymium, 1x compression woofer

Inputs: 2 x Neutrik Speakon (Input & link)

Optimized for use with the NEXUS SL head

Lightweight heavy duty plywood