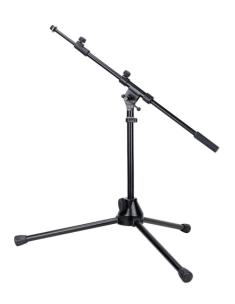

# SMICS-550-BK LOW LEVEL MICROPHONE BOOM STAND WITH TRIPOD BASE

SMICS-550 is designed for all applications which require to keep a mic at a short distance from the floor (guitar amplfiers or drums amplification, etc.). Telescopic boom arm can be adjusted by angle, length or distance for maximum flexibility

### **KEY FEATURES**

Telescopic arm with distance and angle adjstument

Metal tripod base

## **SPECIFICATIONS**

| Height               | 540 mm   |
|----------------------|----------|
| Arm lenght (min-max) | 58-91 cm |
| Weight               | 2 Kg     |

Black painted finish