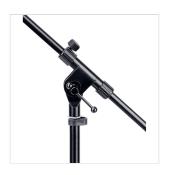

### **KEY FEATURES**

Telescopic arm with distance and angle adjstument

Metal tripod base