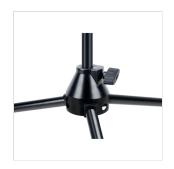

### **KEY FEATURES**

Telescopic arm with distance and angle adjstument

Metal tripod base