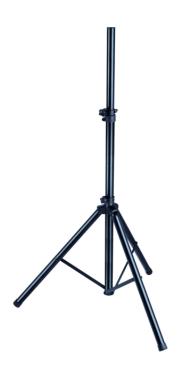

# **ALUMINIUM SPEAKER STAND WITH 25MM POLE MOUNT**

SSPS-50 speaker stand with 25mm pole mount, suitable for small/medium sized speakers. The whole structure is in alluminium, lightweight and sturdy. Height is adjustable trough a safe screw system. It's collapsable, lightweight and is carrying

#### **KEY FEATURES**

Alluminium body, lightweight and sturdy

25mm pole mount

Screw blocking system with handle

#### **SPECIFICATIONS**

| 25mm pole mount       |               |
|-----------------------|---------------|
| Height (min-max)      | 100-160cm     |
| Load capacity         | 30 Kg         |
| Construction material | aluminium     |
| Weight                | 2 Kg          |
| Finish                | painted black |