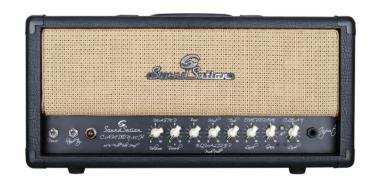

# CAMDEN-30H 30W FULL TUBE GUITAR HEAD WITH SPRING REVERB

30W Full tube guitar head featuring a top notch dynamic British tone. The spring reverb and the 2 independent channels expand the possibilities of a head conceived to deliver the purest medium-focused sound made in England.

### **KEY FEATURES**

Power: 30w RMS

Tubes: 12AX7 + 1x12AT7 + 2xEL34

Channels: 2 (clean + overdrive)

EQ: 3 bands with Push-Pull on Middle control

Spring reverb (footswtch activable)

Controls: Level (ch1), Level + Gain (ch2), Master volume