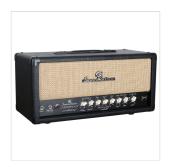

### **KEY FEATURES**

Power: 30w RMS

Tubes: 12AX7 + 1x12AT7 + 2xEL34

Channels: 2 (clean + overdrive)

EQ: 3 bands with Push-Pull on Middle control

Spring reverb (footswtch activable)

Controls: Level (ch1), Level + Gain (ch2), Master volume