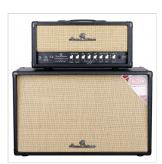

# CAMDEN-30H 30W FULL TUBE GUITAR HEAD WITH SPRING REVERB

30W Full tube guitar head featuring a top notch dynamic British tone. The spring reverb and the 2 independent channels expand the possibilities of a head conceived to deliver the purest medium-focused sound made in England.