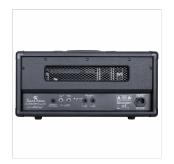

FX Loop with Level switch

#### **SPECIFICATIONS**

| Power              | 30w RMS                                         |
|--------------------|-------------------------------------------------|
| Out                | speaker su 40hm / 80hm, FX Loop with loop level |
| Weight             | 12 kg                                           |
| Dimensions (L×H×D) | 510 x 242 x 256 mm                              |