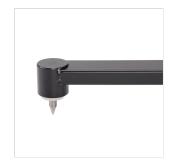

# **KEY FEATURES**

Steel stand with foldable base to reduce the size without compromising stability

Height adjustment with safety pin for safe and correct positioning

Metal spikes for perfect floor isolation