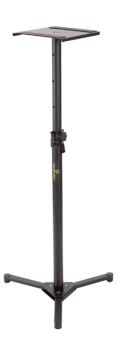

# SMON-100 STUDIO MONITOR ADJUSTABLE STAND WITH FOLDABLE BASE

SMON-100 is an adjustable stand for studio monitors. The foldable base ensure great stability. Isolation is a key point when choosing a monitor stand. For this reason, we included metal spikes and the monitor base has two rubber bands. In this way we can avoid unwanted vibrations. A professional product that will fit every budget.

# **KEY FEATURES**

Steel stand with foldable base to reduce the size without compromising stability

Height adjustment with safety pin for safe and correct positioning

Metal spikes for perfect floor isolation

# **SPECIFICATIONS**

| Height (min-max)        | 75 - 130 cm |
|-------------------------|-------------|
| Monitor base dimensions | 230x230 mm  |
| Base diameter           | 500 mm      |
| Load capacity           | 15 Kg       |
| Weight                  | 4 Kg        |