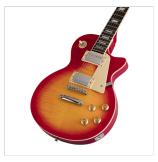

# MILESTONE-PRO CSB-FM ARCH TOP CUTAWAY ELECTRIC GUITAR WITH 2 HUMBUCKERS AND SET-IN NECK

Milestone-PRO means further steps along the road that made blues and rock true legend. Solid arch top body, together with powerful humbuckers provide the feeling and the tone everybody has learnt to love, while set-in mahogany neck adds infinite sustain to your chords and solos.The 3-way switch and 2 volume/2 tone independent pots offer great sound flexibility. A perfect choice for blues, rock and rawer music.

### **KEY FEATURES**

Body: solid basswood (arch top)

Neck: set-in mahogany

Tastiera: Eco-Rosewood (CITES compliant)

Frets: 22

Hardware: chromed

Machine heads: vintage style

Bridge: tune o matic

Pick ups: 2 humbuckers

Switch: 3 way

Pots: 2 volume/2 tone

Black pickguard

Colour: flamed cherry sunburst