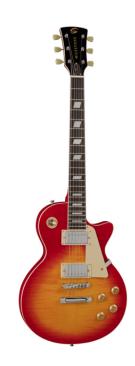

# MILESTONE-PRO CSB-FM ARCH TOP CUTAWAY ELECTRIC GUITAR WITH 2 HUMBUCKERS AND SET-IN NECK

Milestone-PRO means further steps along the road that made blues and rock true legend. Solid arch top body, together with powerful humbuckers provide the feeling and the tone everybody has learnt to love, while set-in mahogany neck adds infinite sustain to your chords and solos.The 3-way switch and 2 volume/2 tone independent pots offer great sound flexibility. A perfect choice for blues, rock and rawer music.

### **KEY FEATURES**

Body: solid basswood (arch top)

Neck: set-in mahogany

Tastiera: Eco-Rosewood (CITES compliant)

Frets: 22

Hardware: chromed

Machine heads: vintage style

Bridge: tune o matic

Pick ups: 2 humbuckers

Switch: 3 way

Pots: 2 volume/2 tone

Black pickguard

Colour: flamed cherry sunburst