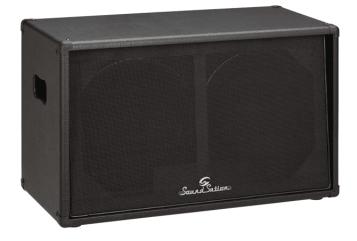

# GC212-C-B 2X12" GUITAR CABINET EQUIPPED WITH CELESTION SEVENTY 80 (BLACK CLOTHING)

Guitar cabinet featuring 2x12" Celestion Seventy 80 woofers. Great for studio sessions or gigs where deeper and richer tone is needed.

# GC212-C-B 2X12" GUITAR CABINET EQUIPPED WITH CELESTION SEVENTY 80 (BLACK CLOTHING)

### **KEY FEATURES**

Woofers: 2 x 12" Celestion Seventy 80

Power: 80W+80W

Impedence: 8 ohm