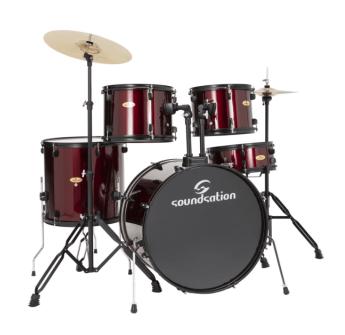

## EDK22B-WR WRAPPED FINISH WINE RED 5 PCS DRUM SET IN POPLAR

The EDK Series is an Entry Level by SOUNDSATION. This drum is dedicated to drummers who start playing the instrument without give up the features and the dimension of a professional drum kit. The kit is supplied with Cymbals (14" Hi-Hat & 16" Crash), a Drum Throne and the Sticks.

Black Hardware

Included cymbals 14" Hi-Hat and 16" crash

Drum Throne and drumstick included

Wine red finish

### **SPECIFICATIONS**

**Dimension** Toms 12"x9", 13"x10" - Floor Tom 16"x16" - Bassdrum 22"x16" - Snare 14"x5,5"

Poplar shells

Adjustable 7/8" Brackets Toms fixing System

Soundsation® Hardware

Low-mass low-profile lugs (Chrome finishes) - 10 on Toms and Floor Tom, 12 on Snare and 16 on BassDrum