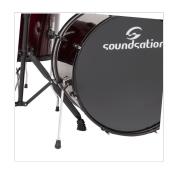

### **KEY FEATURES**

Poplar shells for linear response

Wrapped finishes

7/8" bracket fixing toms system

Hardware SK 100 Series

Low-mass-low profile Lugs for maximum shells resonance

Angled bass drum spurs

Soundsation® Heads

Black Hardware

Included cymbals 14" Hi-Hat and 16" crash

Drum Throne and drumstick included

Wine red finish