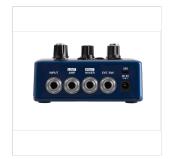

2 Outputs, Right Output speaker emulated (optional)

**3 Output modes** Guitar to L and Drums to R, Guitar and Drums to R/L, Guitar to R and Drums to L

FRENEXPORT

Via Enzo Ferrari 10 62017 Porto Recanati (MC), Italy info@frenexport.it

# NDL-5 **DUAL SWITCH LOOPER PEDAL**

Micro-B USB input

9V negative tip power input