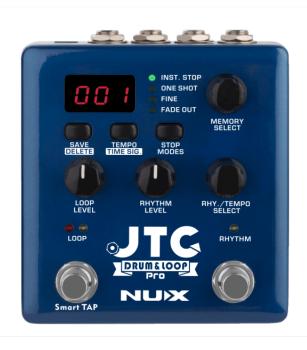

## NDL-5 **DUAL SWITCH LOOPER PEDAL**

JTC Pro is an advanced pedal with simplified controls. It's a dual switch stomp box with 6 hours of recording capability and 256 loop track memories. It has independent controls for the looper and the drum: left footswitch (LOOP) controls recording, overdub, and start/stop of the looper. This switch also features NUX patented Smart TAP function, which automatically detects whether you want to control the looper or to set the tempo of the drum.

#### **KEY FEATURES**

6 hours of recording capability and 256 loop track memories

2 different loop recording actions: Record and Play (RP)/ Record and Overdub (RD)

High Quality Drum Sound and Smart Drum Fills

2 Start modes and 3 Stop modes for making your jam sounds like an arranged song during the performance

One Shot mode allows playing any loaded backing track without looping

Advanced Output Options: allowing stereo connection for two amplifiers or activation of the speaker cabinet simulation for Right Output to send your guitar signal directly to a PA system or PA speaker

#### **SPECIFICATIONS**

24-bit audio quality

6 hours recording time

256 memories

**Drums** 25 4/4 beats, 10 3/4 drum beats, 5 shuffle beats

2 start modes, 3 stop modes

One Shot player

2 Loop switch modes Record-Play and Record-Overdub