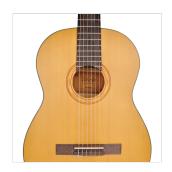

## 4/4 CLASSICAL GUITAR FEATURING SOLID SPRUCE TOP AND ENGRAVED ROSETTE

Toledo CST series gathers materials, craftmanship, tone and elegance. The resonance of Spruce top combined with satin hand rubbed finish and laser engraved rosette create a classical guitar with an unique character that really stands out of the crowd. Available in 4/4 and 3/4 size.

#### **KEY FEATURES**

Top: satin solid Spruce

Back and sides: hand rubbed Linden

Fretboard and bridge: Eco-rosewood

Neck: Okoume

Engraved rosette

Black ABS binding with multi-ply inlay

Machine heads: gold