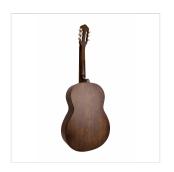

#### **KEY FEATURES**

Top: satin solid Spruce

Back and sides: hand rubbed Linden

Fretboard and bridge: Eco-rosewood

Neck: Okoume

Engraved rosette

Black ABS binding with multi-ply inlay

Machine heads: gold