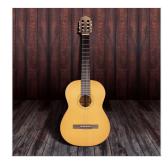

## 4/4 CLASSICAL GUITAR FEATURING SOLID SPRUCE TOP AND ENGRAVED ROSETTE

Toledo CST series gathers materials, craftmanship, tone and elegance. The resonance of Spruce top combined with satin hand rubbed finish and laser engraved rosette create a classical guitar with an unique character that really stands out of the crowd. Available in 4/4 and 3/4 size.