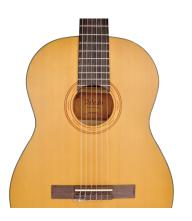

## 4/4 CLASSICAL GUITAR FEATURING SOLID SPRUCE TOP AND ENGRAVED ROSETTE

Toledo CST series gathers materials, craftmanship, tone and elegance. The resonance of Spruce top combined with satin hand rubbed finish and laser engraved rosette create a classical guitar with an unique character that really stands out of the crowd. Available in 4/4 and 3/4 size.