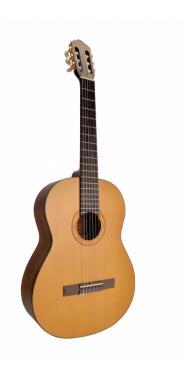

## 4/4 CLASSICAL GUITAR FEATURING SOLID SPRUCE TOP AND ENGRAVED ROSETTE

Toledo CST series gathers materials, craftmanship, tone and elegance. The resonance of Spruce top combined with satin hand rubbed finish and laser engraved rosette create a classical guitar with an unique character that really stands out of the crowd. Available in 4/4 and 3/4 size.

#### **KEY FEATURES**

Top: satin solid Spruce

Back and sides: hand rubbed Linden

Fretboard and bridge: Eco-rosewood

Neck: Okoume

Engraved rosette

Black ABS binding with multi-ply inlay

Machine heads: gold

Size: 4/4 (39")

Finish: satin natural + hand rubbed