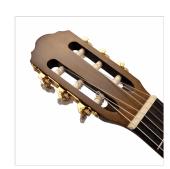

#### **KEY FEATURES**

Top: satin solid Spruce

Back and sides: hand rubbed Linden

Fretboard and bridge: Eco-rosewood

Neck: Okoume

Engraved rosette

Black ABS binding with multi-ply inlay

Machine heads: gold