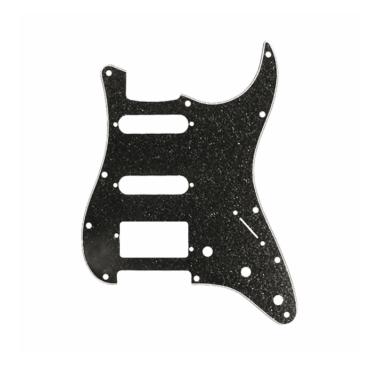

## DPP ST BKS HSS STRAT PICKGUARD BLACK SPARKLE (H-S-S)

D'Andrea Pro Pickguards are the perfect option to change the look of your instrument! Each pickguard features vibrant, colorful patterns that add unique customization options to your guitar. Available in several different designs, these pickguards are precision-cut and hand polished with a 4-ply core. In addition, each pickguard is equipped with 11 screw holes, constructed of premium celluloid material and fits the exact specs of actual production models.

## **KEY FEATURES**

Improve the look of your instrument with vibrant and colorful patterns

Precision-cut and hand polished

4-ply core

11 screw holes

Constructed of premium celluloid material

Configuration: H-S-S