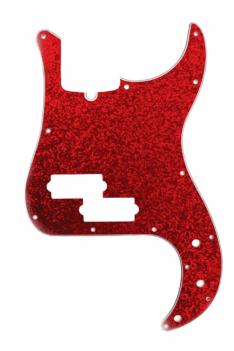

## DPP PB RDS P-BASS PICKGUARD RED SPARKLE

D'Andrea Pro Pickguards are the perfect option to change the look of your instrument! Each pickguard features vibrant, colorful patterns that add unique customization options to your guitar. Available in several different designs, these pickguards are precision-cut and hand polished with a 4-ply core. In addition, each pickguard is equipped with 11 screw holes, constructed of premium celluloid material and fits the exact specs of actual production models.

## **KEY FEATURES**

Improve the look of your instrument with vibrant and colorful patterns

Precision-cut and hand polished

4-ply core

11 screw holes

Constructed of premium celluloid material

FRENEXPORT

Via Enzo Ferrari 10 62017 Porto Recanati (MC), Italy info@frenexport.it