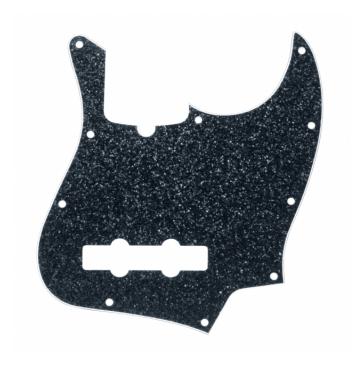

## DPP JB BKS J-BASS PICKGUARD BLACK SPARKLE

D'Andrea Pro Pickguards are the perfect option to change the look of your instrument! Each pickguard features vibrant, colorful patterns that add unique customization options to your guitar. Available in several different designs, these pickguards are precision-cut and hand polished with a 4-ply core. In addition, each pickguard is equipped with 11 screw holes, constructed of premium celluloid material and fits the exact specs of actual production models.