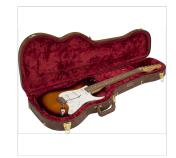

## STRATOCASTER®/TELECASTER® POODLE CASE, BROWN

Travel back in time with this modern interpretation of our iconic poodle case. Modeled after the case that came with the 1954 Stratocaster® guitars but with modern updates. Constructed with birch plywood and covered in a stunning distressed faux cowhide with gold hardware for classic appeal, this slim profile case can be stored in small spaces when storage space is a concern. A soft crushed acrylic plush interior lining ensures your guitar remains scratch and damage-free while a small accessory compartment offers room for spare strings, picks, tuners—or whatever small items you wish to carry with you—with lasting style and peace of mind.