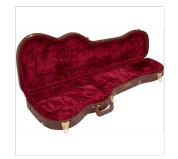

## STRATOCASTER®/TELECASTER® POODLE CASE, BROWN

Travel back in time with this modern interpretation of our iconic poodle case. Modeled after the case that came with the 1954 Stratocaster® guitars but with modern updates. Constructed with birch plywood and covered in a stunning distressed faux cowhide with gold hardware for classic appeal, this slim profile case can be stored in small spaces when storage space is a concern. A soft crushed acrylic plush interior lining ensures your guitar remains scratch and damage-free while a small accessory compartment offers room for spare strings, picks, tuners—or whatever small items you wish to carry with you—with lasting style and peace of mind.