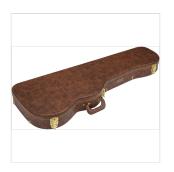

## STRATOCASTER®/TELECASTER® POODLE CASE, BROWN

Travel back in time with this modern interpretation of our iconic poodle case. Modeled after the case that came with the 1954 Stratocaster® guitars but with modern updates. Constructed with birch plywood and covered in a stunning distressed faux cowhide with gold hardware for classic appeal, this slim profile case can be stored in small spaces when storage space is a concern. A soft crushed acrylic plush interior lining ensures your guitar remains scratch and damage-free while a small accessory compartment offers room for spare strings, picks, tuners—or whatever small items you wish to carry with you—with lasting style and peace of mind.