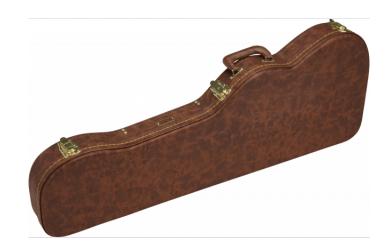

## STRATOCASTER®/TELECASTER® POODLE CASE, BROWN

Travel back in time with this modern interpretation of our iconic poodle case. Modeled after the case that came with the 1954 Stratocaster® guitars but with modern updates. Constructed with birch plywood and covered in a stunning distressed faux cowhide with gold hardware for classic appeal, this slim profile case can be stored in small spaces when storage space is a concern. A soft crushed acrylic plush interior lining ensures your guitar remains scratch and damage-free while a small accessory compartment offers room for spare strings, picks, tuners—or whatever small items you wish to carry with you—with lasting style and peace of mind.