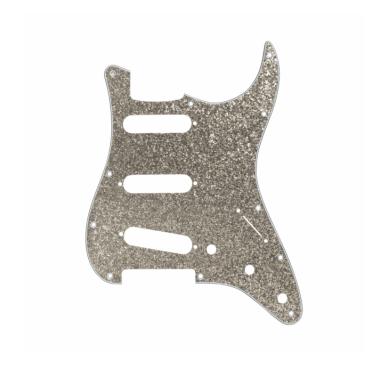

## DPP ST SIS STRAT PICKGUARD SILVER SPARKLE (S-S-S)

D'Andrea Pro Pickguards are the perfect option to change the look of your instrument! Each pickguard features vibrant, colorful patterns that add unique customization options to your guitar. Available in several different designs, these pickguards are precision-cut and hand polished with a 4-ply core. In addition, each pickguard is equipped with 11 screw holes, constructed of premium celluloid material and fits the exact specs of actual production models.

## **KEY FEATURES**

Improve the look of your instrument with vibrant and colorful patterns

Precision-cut and hand polished

4-ply core

11 screw holes

Constructed of premium celluloid material

Configuration: S-S-S