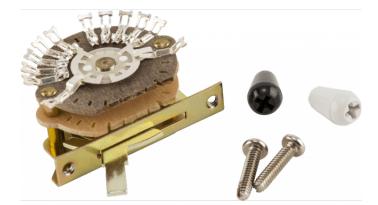

## 0078776049 FENDER SWITCH 5-WAY/4 POLE DISCRETE

Five-position/four-pole blade hybrid pickup selector switch features a standard 5-way switch on one side and a "super switch" blade ideal on the other. Used on American Pro, Elite and Ultra HSS Stratocasters that typically feature an S1 system. Includes white and black switch tips (one of each). Mounting hardware included.

## **KEY FEATURES**

Five-position blade pickup selector switch

Standard 5-way on one side and "super switch" on the other

White and black switch tips included

Used on US HSS Stratocaster models