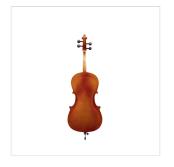

## CELLO VIRTUOSO OCE 1/2 WITH SOLID SPRUCE TOP AND SOLID MAPLE BACK AND SIDE

Virtuoso orchestra is a cello that offers the best value for money. Made entirely of solid wood, soundboard in selected spruce, sides and back in flamed maple. The Virtuoso OCE model offers tone, full warmth and a firm attack. The design is of traditional type with painting in classic shades. Built with excellent materials and equipped with bag and headband. Ideal for advanced study.