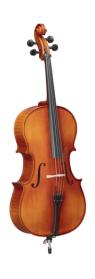

## CELLO VIRTUOSO OCE 1/2 WITH SOLID SPRUCE TOP AND SOLID MAPLE BACK AND SIDE

Virtuoso orchestra is a cello that offers the best value for money. Made entirely of solid wood, soundboard in selected spruce, sides and back in flamed maple. The Virtuoso OCE model offers tone, full warmth and a firm attack. The design is of traditional type with painting in classic shades. Built with excellent materials and equipped with bag and headband. Ideal for advanced study.