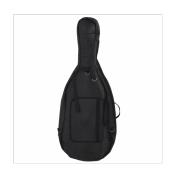

Maple bridge, French Style

Diecast metal tailpiece with 4 fine tuners

Included wood bow with octagonal stick and natural hair

Padded carrying bag with bow pocket and carrying straps