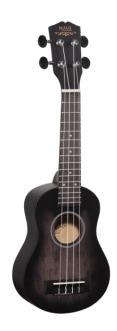

# MHW-BK SOPRANO UKULELE MAUI CON BORSA

An exotic touch to your arrangements? Fun with friends in time to music? The new Hand Wiped ukulele finishes will win you over. The MHW (Maui Hand Wiped) series is offered in the Soprano version in three colors: BK-RD and GR. Ukulele Maui MHW to play whatever you want wherever you are!

# MHW-BK SOPRANO UKULELE MAUI CON BORSA

### **KEY FEATURES**

| Soprano ukulele             |
|-----------------------------|
| Body: linden                |
| Fretboard: maple (12 frets) |
| Diapason: 13"               |
| Machine heads: Die cast     |
| Bridge: hardwood            |
| Stting: Aquila supplied     |
| Finish: Black hand rubbed   |
| Bags: included              |