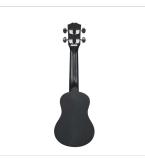

# MHW-BK SOPRANO UKULELE MAUI CON BORSA

An exotic touch to your arrangements? Fun with friends in time to music? The new Hand Wiped ukulele finishes will win you over. The MHW (Maui Hand Wiped) series is offered in the Soprano version in three colors: BK-RD and GR. Ukulele Maui MHW to play whatever you want wherever you are!

# MHW-BK SOPRANO UKULELE MAUI CON BORSA

### **KEY FEATURES**

| Soprano ukulele             |
|-----------------------------|
| Body: linden                |
| Fretboard: maple (12 frets) |
| Diapason: 13"               |
| Machine heads: Die cast     |
| Bridge: hardwood            |
| Stting: Aquila supplied     |
| Finish: Black hand rubbed   |
| Bags: included              |