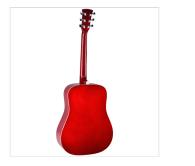

### **KEY FEATURES**

Top: spruce

Back and sides: basswood

Fretboard and bridge in Blackwood provides the feeling and the visual appeal of real rosewood respecting environment and complying CITES regulation