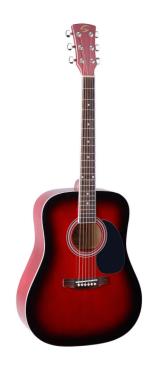

# YELLOWSTONE-DN-RDS DREADNOUGHT ACOUSTIC GUITAR WITH SPRUCE TOP

YELLOWSTONE is a dreadnought acoustic guitar featuring a spruce top, combining tone, comfort and playability. With its spruce top and its binding (on boby, fretboard, headstock) is a guitar featuring a very refined look. A great value in its market range, both for beginners and more advanced players looking for a spare time instrument.

### **KEY FEATURES**

Top: spruce

Back and sides: basswood

Fretboard and bridge in Blackwood provides the feeling and the visual appeal of real rosewood respecting environment and complying CITES regulation

Machine heads: diecast chrome

Binding: boby, fretboard, headstock

Pickguard: red sunburst

Colour: black