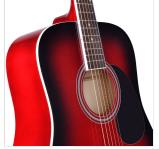

### **KEY FEATURES**

Top: spruce

Back and sides: basswood

Fretboard and bridge in Blackwood provides the feeling and the visual appeal of real rosewood respecting environment and complying CITES regulation

Machine heads: diecast chrome

Binding: boby, fretboard, headstock

Pickguard: red sunburst

Colour: black