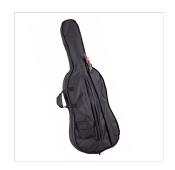

French Style design maple bridge

Diecast metal tailpiece with four fine tuners

Included brazil wood bow with octagonal stick and natural hair

Padded carrying bag with bow pocket and carrying straps