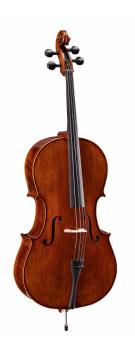

# ALL SOLID WOOD 3/4 CELLO WITH FLAMED MAPLE BACK AND SIDE

Wood is a key element to build high quality bowed instruments. Virtuoso Pro SV is an all solid wood cello with rich tone e defined attack. Flamed maple back and sides creates a stunning visual effect and provide a brighter tone enhancing medium and high frequencies. Hand rubbed spirit varnish, bring a classic and elegant look. Frame and peg tuners are in ebony wood. Coming with carrying bag and brazilwood bow, Virtuoso Pro SV is the perfect choice for the student looking for an instrument with great tone and appealing look.

#### **KEY FEATURES**

Solid spruce top

Solid flame maple back & side

Maple neck

Ebony fingerboard

Ebony peg tuners

Ebony nut

Hand rubbed spirit varnish

French Style design maple bridge

Diecast metal tailpiece with four fine tuners

Included brazil wood bow with octagonal stick and natural hair

Padded carrying bag with bow pocket and carrying straps