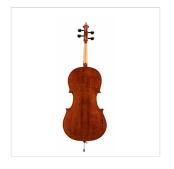

# ALL SOLID WOOD 3/4 CELLO WITH FLAMED MAPLE BACK AND SIDE

Wood is a key element to build high quality bowed instruments. Virtuoso Pro SV is an all solid wood cello with rich tone e defined attack. Flamed maple back and sides creates a stunning visual effect and provide a brighter tone enhancing medium and high frequencies. Hand rubbed spirit varnish, bring a classic and elegant look. Frame and peg tuners are in ebony wood. Coming with carrying bag and brazilwood bow, Virtuoso Pro SV is the perfect choice for the student looking for an instrument with great tone and appealing look.

#### **KEY FEATURES**

Solid spruce top

Solid flame maple back & side

Maple neck

Ebony fingerboard

Ebony peg tuners

Ebony nut

Hand rubbed spirit varnish

French Style design maple bridge

Diecast metal tailpiece with four fine tuners

Included brazil wood bow with octagonal stick and natural hair

Padded carrying bag with bow pocket and carrying straps