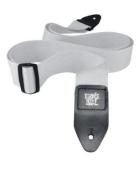

## P04036 WHITE POLYPRO STRAP

Tough 2" wide Polypropylene webbing (colors will not bleed and will not stretch) is computer stitched to quality black leather ends (EB logo stamped in gold print) for absolute maximum strength and longevity. Black Delrin adjustable buckle and connector further enhance durability and good looks. Adjustable length 38" to 68".

## **KEY FEATURES**

Straps 2" wide Polypropylene webbing, white

Stitched to quality black leather ends

EB logo stamped in gold print

Maximum strength and longevity

Black Delrin adjustable buckle

Adjustable length 38" to 68".