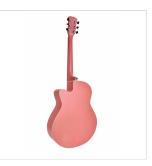

### **KEY FEATURES**

Shape: mini jumbo cutaway

Top, back and sides: linden

Fretboard: eco-rosewood (CITES compliant)

Headstock with engraved logo

Total lenght: 101cm (40")

Width: 9.8cm

Diecast machine heads (chrome)

Preamp: E2-T w/tuner and balanced/unbalanced out

Hand wiped special finish, each guitar is unique

Color: hand wiped pink