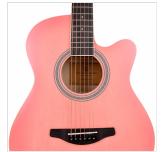

### **KEY FEATURES**

Shape: mini jumbo cutaway

Top, back and sides: linden

Fretboard: eco-rosewood (CITES compliant)

Headstock with engraved logo

Total lenght: 101cm (40")

Width: 9.8cm

Diecast machine heads (chrome)

Preamp: E2-T w/tuner and balanced/unbalanced out

Hand wiped special finish, each guitar is unique

Color: hand wiped pink