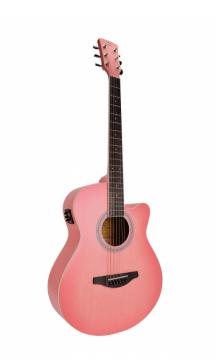

# SAGUARO-HW-CE PK HAND WIPED CUTAWAY ACOUSTIC GUITAR W/PREAMP

Saguaro acoustic series gathers playability, quality craftmanship and unique visual appeal using a special hand wiped finish. The E2-T preamp with built in tuner and balanced/unbalanced out delivers the flexibility you need for recording in studio and performing on stage.

## SAGUARO-HW-CE PK HAND WIPED CUTAWAY ACOUSTIC GUITAR W/PREAMP

### **KEY FEATURES**

Shape: mini jumbo cutaway

Top, back and sides: linden

Fretboard: eco-rosewood (CITES compliant)

Headstock with engraved logo

Total lenght: 101cm (40")

Width: 9.8cm

Diecast machine heads (chrome)

Preamp: E2-T w/tuner and balanced/unbalanced out

Hand wiped special finish, each guitar is unique

Color: hand wiped pink