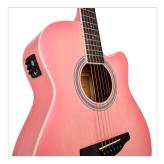

### **KEY FEATURES**

Shape: mini jumbo cutaway

Top, back and sides: linden

Fretboard: eco-rosewood (CITES compliant)

Headstock with engraved logo

Total lenght: 101cm (40")

Width: 9.8cm

Diecast machine heads (chrome)

Preamp: E2-T w/tuner and balanced/unbalanced out

Hand wiped special finish, each guitar is unique

Color: hand wiped pink