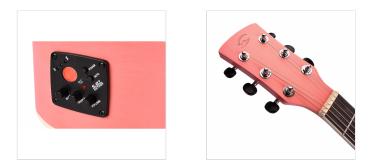

### **KEY FEATURES**

Shape: mini jumbo cutaway

Top, back and sides: linden

Fretboard: eco-rosewood (CITES compliant)

Headstock with engraved logo

Total lenght: 101cm (40")

Width: 9.8cm

Diecast machine heads (chrome)

Preamp: E2-T w/tuner and balanced/unbalanced out

Hand wiped special finish, each guitar is unique

Color: hand wiped pink