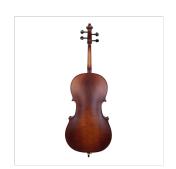

# VPCE-34 3/4 VIRTUOSO PRO LINE CELLO WITH BAG AND BOW

Virtuoso Pro series is born to provde performing instruments to young players demanding for hi quality Cellist built in the tradition of Italian luthiers. Materials, crafting, details and accessories, everything in the Virtuoso Pro series is at the top in its market range: solid spruce AA top, flamed solid maple back & sides, ebony fingerboard, bosso pegs and chin rest, alloy aluminium tailpiece. Full set of accessories included with brazilian wood bow w/hexagonal section case, straps, rosin and strings.

#### **KEY FEATURES**

Top: solid spruce AA

Back and sides: flamed solid maple

Binding: well done purfling (inlaid)

Bridge: maple

Fingerboard: ebony

Pegs: ebony

Tailpiece: Alloy alluminium

Finish: matt satin

Color: Matt Antique Brown

Bow: Brazilian wood, hexagonal section, ebony frog, Eye Parisian mother of pearl, silver ring

Case: Nylon padded bag

Accessories: Rosin, Strings, Straps

Size: 3/4