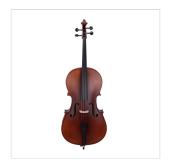

# VPCE-34 3/4 VIRTUOSO PRO LINE CELLO WITH BAG AND BOW

Virtuoso Pro series is born to provde performing instruments to young players demanding for hi quality Cellist built in the tradition of Italian luthiers. Materials, crafting, details and accessories, everything in the Virtuoso Pro series is at the top in its market range: solid spruce AA top, flamed solid maple back & sides, ebony fingerboard, bosso pegs and chin rest, alloy aluminium tailpiece. Full set of accessories included with brazilian wood bow w/hexagonal section case, straps, rosin and strings.

#### **KEY FEATURES**

Top: solid spruce AA

Back and sides: flamed solid maple

Binding: well done purfling (inlaid)

Bridge: maple

Fingerboard: ebony

Pegs: ebony

Tailpiece: Alloy alluminium

Finish: matt satin

Color: Matt Antique Brown

Bow: Brazilian wood, hexagonal section, ebony frog, Eye Parisian mother of pearl, silver ring

Case: Nylon padded bag

Accessories: Rosin, Strings, Straps

Size: 3/4