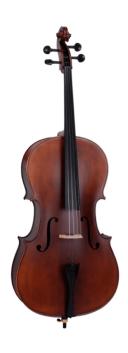

# VPCE-34 3/4 VIRTUOSO PRO LINE CELLO WITH BAG AND BOW

Virtuoso Pro series is born to provde performing instruments to young players demanding for hi quality Cellist built in the tradition of Italian luthiers. Materials, crafting, details and accessories, everything in the Virtuoso Pro series is at the top in its market range: solid spruce AA top, flamed solid maple back & sides, ebony fingerboard, bosso pegs and chin rest, alloy aluminium tailpiece. Full set of accessories included with brazilian wood bow w/hexagonal section case, straps, rosin and strings.

#### **KEY FEATURES**

Top: solid spruce AA

Back and sides: flamed solid maple

Binding: well done purfling (inlaid)

Bridge: maple

Fingerboard: ebony

Pegs: ebony

Tailpiece: Alloy alluminium

Finish: matt satin

Color: Matt Antique Brown

Bow: Brazilian wood, hexagonal section, ebony frog, Eye Parisian mother of pearl, silver ring

Case: Nylon padded bag

Accessories: Rosin, Strings, Straps

Size: 3/4