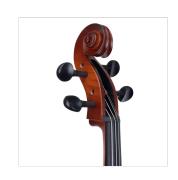

#### **KEY FEATURES**

Top: solid spruce AA

Back and sides: flamed solid maple

Binding: well done purfling (inlaid)

Bridge: maple

Fingerboard: ebony

Pegs: ebony

Tailpiece: Alloy alluminium

Finish: matt satin

Color: Matt Antique Brown

Bow: Brazilian wood, hexagonal section, ebony frog, Eye Parisian mother of pearl, silver ring

Case: Nylon padded bag

Accessories: Rosin, Strings, Straps

Size: 3/4