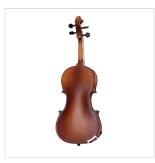

## VPVI-34 3/4 VIRTUOSO PRO LINE VIOLIN WITH CASE AND BOW

Virtuoso Pro series is born to provdes performing instruments to young players demanding for hi quality violins built in the tradition of Italian luthiers.Materials, crafting, details and accessories, everything in the Virtuoso Pro series is at the top in its market range: solid spruce AA top, flamed solid maple back & sides, ebony fingerboard, bosso pegs and chinrest, alloy alluminium with integrated individual adjuster tailpiece. Full accessoried with brazilian wood bow w/hexagonal section case, straps, rosin and strings.

### **KEY FEATURES**

Top: solid spruce AA

Back and sides: flamed solid maple

Binding: well done purfling (inlaid)

Bridge: maple

Fingerboard: ebony

Pegs and Chinrest: bosso

Tailpiece: Alloy alluminium with integrated individual adjuster

Finish: matt satin

Color: Antique Brown

Bow: Brazilian wood quality, hexagonal section, ebony frog, Eye Parisian mother of pearl, silver ring

Case: Preformed in brown with cream interior

Accessories: Rosin, Strings, Straps