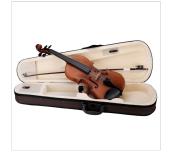

## VPVI-34 3/4 VIRTUOSO PRO LINE VIOLIN WITH CASE AND BOW

Virtuoso Pro series is born to provdes performing instruments to young players demanding for hi quality violins built in the tradition of Italian luthiers.Materials, crafting, details and accessories, everything in the Virtuoso Pro series is at the top in its market range: solid spruce AA top, flamed solid maple back & sides, ebony fingerboard, bosso pegs and chinrest, alloy alluminium with integrated individual adjuster tailpiece. Full accessoried with brazilian wood bow w/hexagonal section case, straps, rosin and strings.

Finish: matt satin

Color: Antique Brown

Bow: Brazilian wood quality, hexagonal section, ebony frog, Eye Parisian mother of pearl, silver ring

Case: Preformed in brown with cream interior

Accessories: Rosin, Strings, Straps