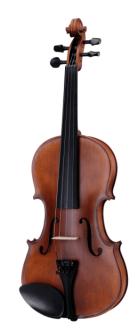

## VPVI-34 3/4 VIRTUOSO PRO LINE VIOLIN WITH CASE AND BOW

Virtuoso Pro series is born to provdes performing instruments to young players demanding for hi quality violins built in the tradition of Italian luthiers.Materials, crafting, details and accessories, everything in the Virtuoso Pro series is at the top in its market range: solid spruce AA top, flamed solid maple back & sides, ebony fingerboard, bosso pegs and chinrest, alloy alluminium with integrated individual adjuster tailpiece. Full accessoried with brazilian wood bow w/hexagonal section case, straps, rosin and strings.

### **KEY FEATURES**

Top: solid spruce AA

Back and sides: flamed solid maple

Binding: well done purfling (inlaid)

Bridge: maple

Fingerboard: ebony

Pegs and Chinrest: bosso

Tailpiece: Alloy alluminium with integrated individual adjuster

Finish: matt satin

Color: Antique Brown

Bow: Brazilian wood quality, hexagonal section, ebony frog, Eye Parisian mother of pearl, silver ring

Case: Preformed in brown with cream interior

Accessories: Rosin, Strings, Straps