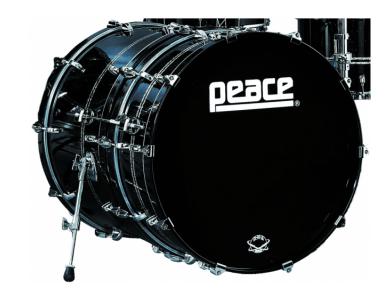

## DP-DNA2208SUB#295 22X8 BASSDRUM SUBWOOFER

In the last years Peace's focus has been increasing his catalogue with genuine accessories that give the possibility to the final user to customize his set with advanced features systems. That's why Peace introduced the Bassdrum subwoofer for the DNA Series. The result is the deepest sound ever as well as amazing power.

## **KEY FEATURES**

9 plies North American Maple shells for amazing response, power and incredible feeling

Striking lacquered finishes

Duotone lugs low-mass-low profile for maximum shells resonance

Peace® Heads

DA-181 Claws

Colour #295 Black Castle