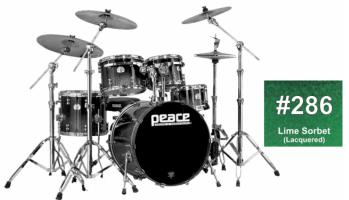

DP-22PG-5-#290

## GENUINE LACQUERED FINISH CANADIAN ROCK MAPLE 5 PCS DRUM SET

Those with a passion for playing drums who demand the best have historically opted for maple shells. In keeping with that tradition, Peace's flagship Paragon series is constructed of 9-plies of the Canadian rock maple - the best of the best. As a discerning professional's choice and like other boutique drum kits in its class, Paragon series drums are customizable with respect to desired shell sizes - diameter and depth, and Astro Pop to Velvet Plum - is available, allowing players to create a totally personalized setup. Additional notable features unique to the Paragon series include Peace's proprietary Patented Lug Integrated Floating Suspension (LIFTS) system and Peace's patented DA-121 and DA-122 Deus Microtube Lugs - not to tension rods like typical crescent mounts. This not only assures less stress to crucial tuning points, but it also makes changing heads while the tom is mounted possible. Great looks, fantastic sound and tech-friendly design, all add up to make these state-of.the-art drums. Modern Drummer magazine gave its seal of approval in a product review, stating: "These drums really sing...Peace has created a high-end kit that's priced lower than many comparable models form other manufacturers." Paragon drums are only offered as shell packs. Hardware from Peace's extensive catalog is available separately.

# GENUINE LACQUERED FINISH CANADIAN ROCK MAPLE 5 PCS DRUM SET

Only shells, hardware not included

Colour #290 Lime Sorbet (Lacquered)