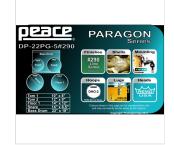

#### **KEY FEATURES**

Canadian Rock Maple shells for amazing response, power and incredible feeling

Striking lacquered finishes

LIFTS™ (Lug Integrated Floating Tom Suspension) Toms Mounting

Peace DHO-2 Hoops (DHO-dc on Snare)

DEUS Microtube™ Lugs

**REMO® USA Heads** 

#### **SPECIFICATIONS**

**Dimension** Tom 10"x8", 12"x9" - Floor Tom 14"x12" - Bass Drum 22"x18" - Snare 14"x6,5"

9 plies Canadian Rock Maple Shells

LIFTS™ Suspension with DA-124 Crescent Rims

Peace® Chrome Hardware

Triple Flange DHO-2 2,3mm Peace Hoops - DHO-DC 4,5mm hoops on snare

DA-121 e DA-122 DEUS Microtube™ Lugs - 6 on Toms, 8 on Floor Tom and Bass Drum, 10 on Snare

DA-181CH Bass Drum Claws

**Toms (Optional)** 8"x7" – 12"x10" – 13"x11" – 14"x12"

**Floor Toms (Optional)** 16"x14" – 16"x16"

Bass Drum (Optional) 22"x18"

Other sizes available on request

DP-22PG-5-#290