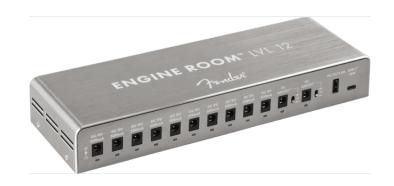

# **ENGINE ROOM® LVL12 POWER SUPPLY**

Designed to accommodate all your pedalboard needs, the Engine Room® LVL 12 is ready to deliver. Featuring twelve ground isolated power outlets, (10) are capable of delivering 9Vdc at 500mA while (2) additional outlets provide switchable voltage (9v/12v/18v) via 3-way toggle or slide switch. A courtesy IEC outlet on the back allows you to add an additional Engine Room® LVL5, LVL8, or even LVL12 for the biggest rigs.

#### **KEY FEATURES**

12 ground isolated outputs - 10 outlets fixed 9Vdc at 500mA and 2 outlets with switchable voltage (9v/12v/18v)

Global mains input voltage (100-240Vac) 50/60Hz for use anywhere in the world

Standard IEC mains voltage connector

Dimensions: Width: 11.1" (282mm), Height: 1.65" (42mm), Depth: 3.66" (93mm)

Cable kit included 6 x 2.1mm barrel connector 24" (60cm) length 4 x 2.1mm barrel connector 18" (45cm) length 2 x 2.1mm barrel connector 12" (30cm) length 1 x 2.5mm to 2.1mm barrel 1 x 2.5mm to 2.1mm barrel reverse polarity 1 x 3.5mm TS to 2.1mm barrel 1 x 9V Battery clip to 2.1mm barrel 1x IEC daisy-chain cable (male to female)