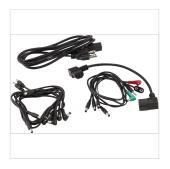

Standard IEC mains voltage connector

Dimensions: Width: 11.1" (282mm), Height: 1.65" (42mm), Depth: 3.66" (93mm)

Cable kit included 6 x 2.1mm barrel connector 24" (60cm) length 4 x 2.1mm barrel connector 18" (45cm) length 2 x 2.1mm barrel connector 12" (30cm) length 1 x 2.5mm to 2.1mm barrel 1 x 2.5mm to 2.1mm barrel reverse polarity 1 x 3.5mm TS to 2.1mm barrel 1 x 9V Battery clip to 2.1mm barrel 1x IEC daisy-chain cable (male to female)