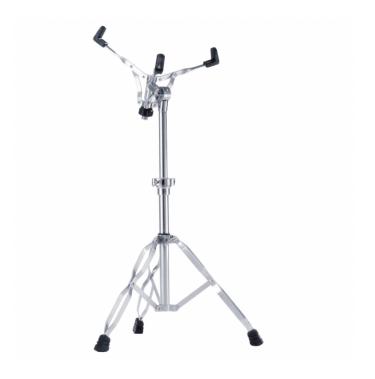

### SS-811

## **800 SERIES SNARE DRUM STAND**

#### **KEY FEATURES**

Snare drum stand

Double-braced legs

Ultra sturdy and resistent tubing

Durable electro plated chrome finish

High quality material

#### **SPECIFICATIONS**

| Dimensions (mm)           | height 450 min, 620 max          |
|---------------------------|----------------------------------|
| Tube dimensions (inch*mm) | up 1" * 255, bottom 1 1/8" * 255 |
| Weight                    | 2.76 kg                          |