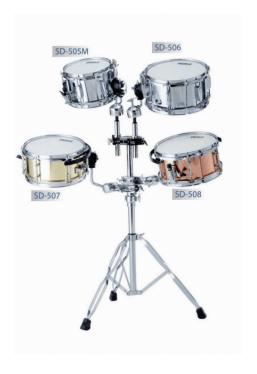

## SD-506 10 X 5,5 METAL SHELL SERIES STEEL SNARE

In an effort to give every drummer an independent voice, the Batterie line of snare drums has always been constructed with variety in mind. True to this principle, 4 all new Auxiliary snare models have been added to the Batterie library of sound. Covering the spectrum that calls for extreme highs, the sharp contrast of these Auxiliary snares meet the loop-laden demands of today's active music. Each model is fitted with our Crescent Suspension Mount for easy reach and infinite positioning.

# SD-506 10 X 5,5 METAL SHELL SERIES STEEL SNARE