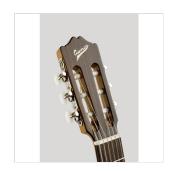

#### **KEY FEATURES**

TOP: Solid red cedar

BACK AND SIDES: Laminated mahogany

NECK: Mahogany

FINGERBOARD: Indian Rosewood

MACHINE HEADS: Nickel plated

Scale length: 650 mm

Nut width: 50 mm