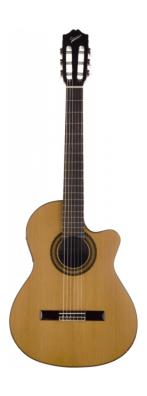

# CLASSICAL STUDENT CUT-AWAY GUITAR WITH ELECTRIFICATION

Classical student cut-away guitar with electrification, solid German spruce or cedar top and mahogany sides and back, hand made entirely in Spain with highly selected woods. Official three years guarantee by the producer MANUFACTURAS DE ALHAMBRA.

#### **KEY FEATURES**

TOP: Solid red cedar

BACK AND SIDES: Laminated mahogany

NECK: Mahogany

FINGERBOARD: Indian Rosewood

MACHINE HEADS: Nickel plated

Scale length: 650 mm

Nut width: 50 mm