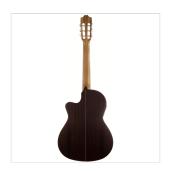

#### **KEY FEATURES**

TOP: Solid red cedar

BACK AND SIDES: Laminated mahogany

NECK: Mahogany

FINGERBOARD: Indian Rosewood

MACHINE HEADS: Nickel plated

Scale length: 650 mm

Nut width: 50 mm