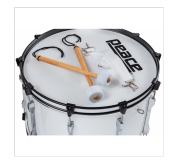

## **KEY FEATURES**

Wrapped Maple/Mahogany shell

1,6mm steel Hoops

Perimetric steel Lugs and DA-32C claws

**PEACE Heads** 

Included accessories: DA-49 Strap, DA-50/PR Mallets

Colour #5 Snow White

Weinght instrument: 11,1 kgs