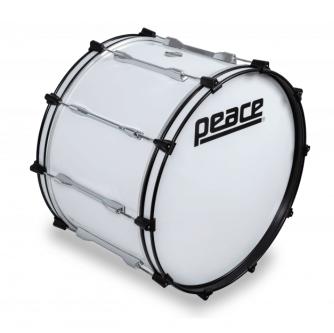

## MD-2414AL CADET SERIES MARCHING BASS DRUM 24" X 14"

CADET Series is the Top-Seller in PEACE's marching drums catalogue. Mahogany/Maple shells and hi-tension lugs ensure best performance even in extreme condition.All the drums (Snares,Bass Drums & Tenor Drums) are sold with their specific accessories like Straps or Mallets.

## **KEY FEATURES**

Wrapped Maple/Mahogany shell

1,6mm steel Hoops

Perimetric steel Lugs and DA-32C claws

**PEACE Heads** 

Included accessories: DA-49 Strap, DA-50/PR Mallets

Colour #5 Snow White

Weinght instrument: 11,1 kgs