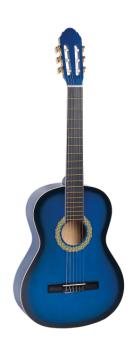

# PRIMERA STUDENT 34-BLS TOLEDO PRIMERA STUDENT CLASSICAL GUITAR 3/4

Toledo PRIMERA STUDENT was conceived to help the students in their first steps. The soft fretboard ease the fingering and results in comfortable playing, helping the student to approach the instrument in the right way.

# PRIMERA STUDENT 34-BLS TOLEDO PRIMERA STUDENT CLASSICAL GUITAR 3/4

# KEY FEATURES Top: plywood Back and sides: plywood Fretboard: hardwood Machine heads: standard Accurate set up Truss rod Finish: blue sunburst