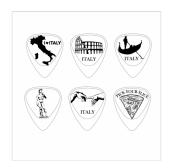

#### **KEY FEATURES**

African Ebony (6pcs) is a very close-grained timber that polishes to a smooth finish, this ensures that you get a clean crisp sound. The hardness ensures that it can withstand the rigors of Electric Guitar playing. Graphic: Map of Italy.

Bloodwood (6pcs) is a very hard timber, which polishes to a mirror like shine making it ideal for Electric Guitar. Timber Tones are CNC Milled from the very best quality timber then hand sanded and hand polished to give them their amazing shine and smoothness. Graphic: Colosseum

Purple (6pcs) heart is on the cusp between an Electric Guitar and Acoustic Guitar use. Warm mellow tones can be achieved on an Electric Guitar however the relative hardness of Purple Heart is likely to slightly brighten the tones of most Acoustic Guitars. Graphic: Gondola

Almond Wood (6pcs) is a medium soft timber which will add a good level of warmth to the tone of most Acoustic Guitars. Timber Tones are CNC Milled from the very best quality timber then hand sanded and hand polished to give them their amazing shine and smoothness. Graphic: Michelangelo's David

Burma Padauk (6pcs) is a relatively hard timber, close grained and polishes very well. This means that it will add clean crisp and bright tones to most Acoustic Guitars. Graphic: The Creation of Adam

Thai Sindora (6pcs) is the softest timber in our range and as such it will also be the warmest sounding Timber. Timber Tones Guitar Picks are CNC Milled from the very best quality timber then hand sanded and hand polished to give them their amazing shine and smoothness. Graphic: Slice of Pizza