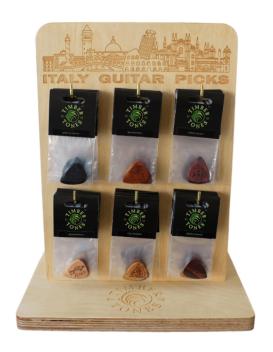

# ITA36 LASER ENGRAVED DISPLAY WITH 36 WOOD PICKS ITALY SERIES

What about putting some of Italy's stunning highlights on a bounch of picks? Great, isn't it? With ITALY GUITAR PICK series Timber Tones has put this idea on the table, delivering a deluxe laser engraved display with 36 laser etched wood picks. Just like every Timber Tones, ITALY series picks are CNC Milled from the very best quality timber then hand sanded and hand polished to give them their amazing shine and smoothness. Timber Tones unique shape is roughly based upon the classic 351 design, however they are 2.4mm thick where you hold them, chamfering down to 0.7mm at the playing tip.

Laser engraved display (36 pcs)