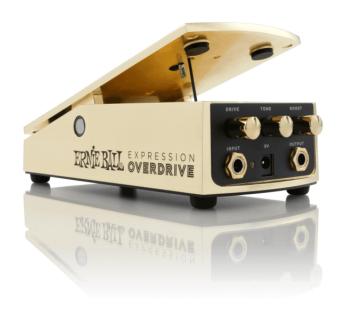

# **OVERDRIVE PEDAL FOR GUITAR**

The Ernie Ball Expression Overdrive delivers natural tube-like overdrive with more range than ever before. It features settings for drive, boost and tone, with a foot-sweepable overdrive control, making it effortless to go from clean to searing lead tones and everything in between, all without taking your hands off the guitar.

### **KEY FEATURES**

Rock foot back and forth to adjust overdrive

HEEL DOWN — buffered original signal, no effect

TOE DOWN — overdrive and boost levels will be at the maximum level set by their respective knobs

DRIVE knob will adjust the desired amount of overdrive

TONE knob will adjust the desired amount of high end roll off

### **SPECIFICATIONS**

INPUT connects to instrument with 1/4" mono instrument cable (Input impedance 1M Ohm)

9V connects to a power adapter via the standard 5.5/2.1mm DC jack (center pin negative; 18mA current consumption)

OUTPUT connects to amplifier with 1/4" mono instrument cable (Output impedance <10K Ohm)