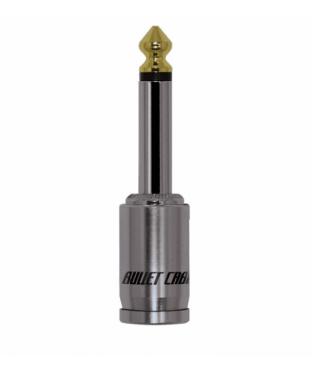

# BC-SLS-50 SOLDERLESS SLUG STRAIGHT CONNECTORS - 50PCS BOX

Slug connectors are machined from brass finished in vintage nickel. Durable and designed with precision jacks for solid connections. The close profile on the angle block for tight spacing.

### **KEY FEATURES**

Narrow width body for tightly set jacks

Pre-gauged hex grounding screw for fault free connections

Signal Spike has greater surface area to make connection with the cable

24k Gold Components will not corrode, signal is always at its optimum over its lifetime

Solderless with precision plug tip design to saddle better in the jack

Box: 50 pcs